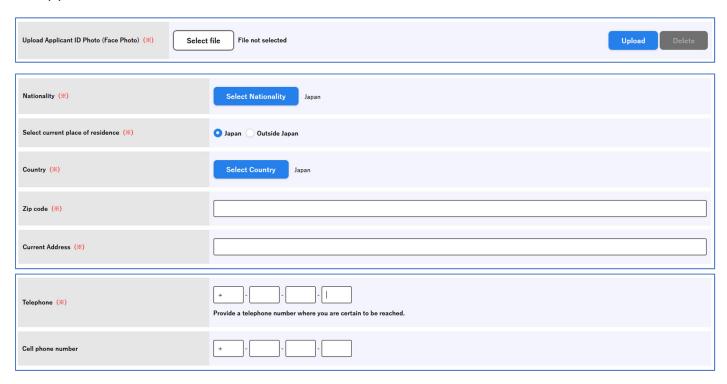

# Application Basic Information (required)



# Application Basic Information (only if applicable)



# Online Application Form

#### Applicant Information



#### Qualification for Applying to Universities



#### Emergency Contact

| Country of residence Japan/Outside Japan (※) | Outside Japan                                                                                                 |
|----------------------------------------------|---------------------------------------------------------------------------------------------------------------|
| Name in English (₩)                          | First Name                                                                                                    |
| Relationship to Applicant (※)                | (up to 20 half-width alphanumeric characters)                                                                 |
| Zip Code (※)                                 |