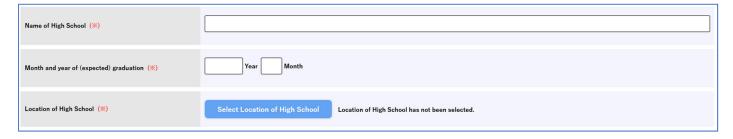

#### Academic Background

\* Up to 10 sets can be entered.

| Enter academic background from the time of entering elementary school until graduation from high school. (※) |                                                                                                                                             |                                                      |                                          |  |  |  |  |  |  |
|--------------------------------------------------------------------------------------------------------------|---------------------------------------------------------------------------------------------------------------------------------------------|------------------------------------------------------|------------------------------------------|--|--|--|--|--|--|
| Name of Academic Institution (up to 40 half-width alphanumeric characters)                                   | Location; If academic institution is located in Japan, enter the prefecture. If it is located outside of Japan, enter the country or State. | Period of Enrollment (half-width numeric characters) | Length of Enrollment (automatic display) |  |  |  |  |  |  |
| (Elementary School)                                                                                          |                                                                                                                                             |                                                      |                                          |  |  |  |  |  |  |