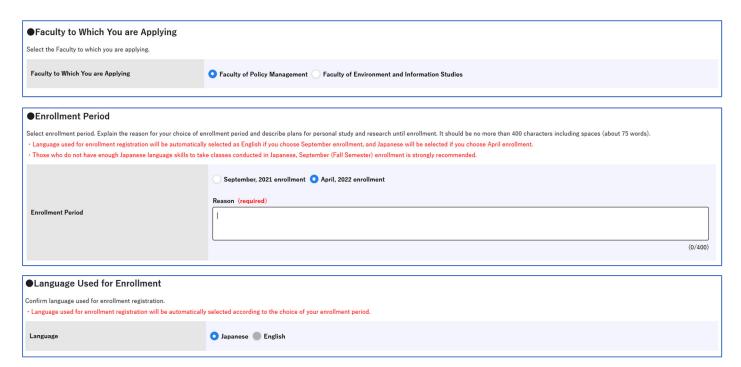

# Application Basic Information (required)



# Application Basic Information (only if applicable)



# Online Application Form

#### Applicant Information



#### Qualification for Applying to Universities



#### Emergency Contact

| Country of residence Japan/Outside Japan (※) | Outside Japan                                                                                                 |
|----------------------------------------------|---------------------------------------------------------------------------------------------------------------|
| Name in English (₩)                          | First Name                                                                                                    |
| Relationship to Applicant (※)                | (up to 20 half-width alphanumeric characters)